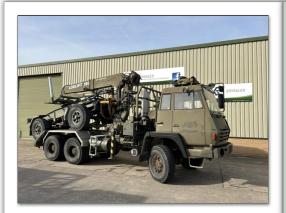

## Govsales - Ex MoD Surplus, Ex Army Trucks, Vehicles & Equipment

Steyr 1491.310 6×6 Timber Loglift Cargo / Crane Truck - MoD Ref: 50525

Steyr 1491.310 6×6 Timber Loglift Cargo / Crane Truck - MoD Ref: 50525

## **Details**

Steyr 1491.310 6x6 Timber Loglift Truck

Direct from the military in excellent condition with low kilometres

Fitted with Loglift F190S crane with rotator grab

- 19mt crane
- 4700Kg at 4M
- 3800Kg at 5M
- 3100Kg at 6M
- 2700Kg at 7M
- 2500Kg at 7.5M

Complete with Andres 2 axle trailer dolly self loaded on and off the truck using the loglift crane in order to carry/support the load

These vehicles could have a number of roles in forestry work, pipeline carrier, bridge section carrier etc