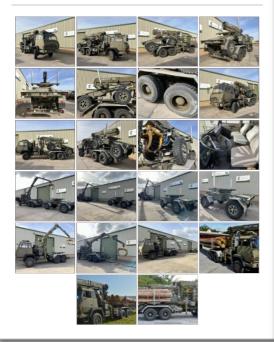

## Govsales - Ex MoD Surplus, Ex Army Trucks, Vehicles & Equipment

Steyr 1491.310 6×6 Timber Loglift Cargo / Crane Truck - MoD Ref: 50525

Steyr 1491.310 6×6 Timber Loglift Cargo / Crane Truck - MoD Ref: 50525

## **Details**

Steyr 1491.310 6x6 Timber Loglift Truck

Direct from the military in excellent condition with low kilometres

Fitted with Loglift F190S crane with rotator grab

- 19mt crane
- 4700Kg at 4M
- 3800Kg at 5M
- 3100Kg at 6M
- 2700Kg at 7M
- 2500Kg at 7.5M

Complete with Andres 2 axle trailer dolly self loaded on and off the truck using the loglift crane in order to carry/support the load

These vehicles could have a number of roles in forestry work, pipeline carrier, bridge section carrier etc