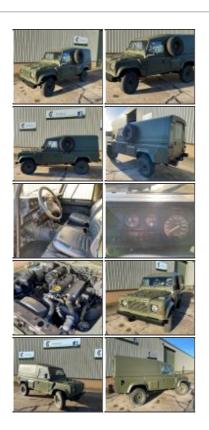

## **Details**

Just arrived this is a rare Land rover 110 Wolf LHD with REMUS upgrade.

The remus upgrade includes the following, extra roll over protection, added vibration acoustic matting and wax injection to chassis/bulkhead and underseal of chassis

- 300 TDI 2500cc engine
- R380 5 speed gear box
- Transfer box with Hi/Lo ratio & centre diff lock
- Exmoor front seats
- Anti-vibration acoustic matting
- Front and rear disc brakes
- 24 volt electrics
- PAS (power assisted steering)
- Internal roll-over protection system
- Internal roof insulation
- Heavy duty chassis and axles
- NATO tow hitch

The vehicle has also been fully serviced in our workshops including replacing of timing belt

| CATEGORY     | Used Landrovers |
|--------------|-----------------|
| MANUFACTURER | Land Rover      |
| ENGINE       | 300 TDi         |

GEARBOX
R380 5 speed

BRAKES
Front and rear disc brakes

STEERING
LHD - PAS

TYRES
7.50R16 G90

**L x W x H** 4.8M x 1.80m x 2.15m

24V

HOURS / 141,896 Kms (88,170 miles)

DATE INTO
SERVICE
1998