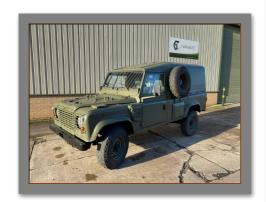

## Govsales - Ex MoD Surplus, Ex Army Trucks, Vehicles & Equipment

Land Rover Defender 110 Wolf LHD Hard Top (Remus) - MoD Ref: 50472

Land Rover Defender 110 Wolf LHD Hard Top (Remus) - MoD Ref: 50472

## **Details**

Just arrived this is a rare Land rover 110 Wolf LHD with REMUS upgrade.

The remus upgrade includes the following, extra roll over protection, added vibration acoustic matting and wax injection to chassis/bulkhead and underseal of chassis

- 300 TDI 2500cc engine
- R380 5 speed gear box
- Transfer box with Hi/Lo ratio & centre diff lock
- Exmoor front seats
- Anti-vibration acoustic matting
- Front and rear disc brakes
- 24 volt electrics
- PAS (power assisted steering)
- Internal roll-over protection system
- Internal roof insulation
- Heavy duty chassis and axles
- NATO tow hitch