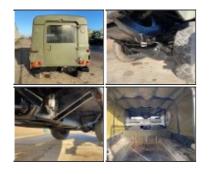

## **Details**

Just arrived this is a rare Land rover 110 Wolf LHD with REMUS upgrade.

The remus upgrade includes the following, extra roll over protection, added vibration acoustic matting and wax injection to chassis/bulkhead and underseal of chassis

The vehicle has also been fully serviced in our workshops including replacing of timing belt

| CATEGORY     | Used Landrovers |
|--------------|-----------------|
| MANUFACTURER | Land Rover      |
| ENGINE       | 300 TDi         |