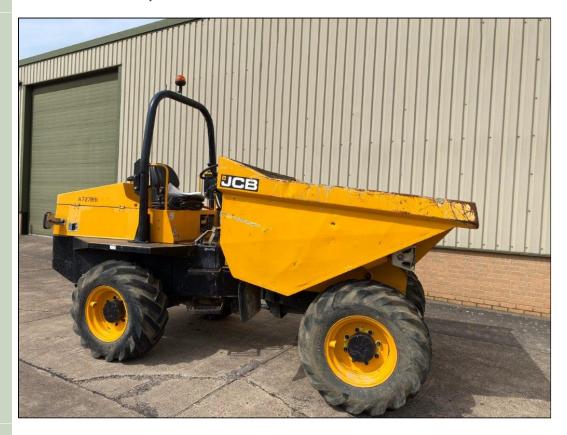

JCB 6TFT 6 Ton Dumper - 50440

Details

JCB 6TFT 6 Ton Dumper

2016 Year

1,271 Hours only

Excellent condition clean straight machine

|                       | Rops foldable bar                                        |                         |            |
|-----------------------|----------------------------------------------------------|-------------------------|------------|
|                       | We have choice of 3 of these machines available in stock |                         |            |
| Videos (if available) |                                                          |                         |            |
| Category              | Articulated Dumper                                       | Length                  | 4.20m      |
| Manufacturer          | JCB                                                      | Height                  | 3.10m      |
| Engine                | JCB 444 4.4Litre Turbo<br>55kw                           | Width                   | 2.30m      |
| Gearbox               |                                                          | GVW                     |            |
| Brakes                |                                                          | Hrs_Kms                 | 1271 Hours |
| Steering              | Center point articulation                                | Date into Service       |            |
| Tyres                 | 405/70-20                                                | Year of Manufacture     | 2016       |
| Max Load              | 6,000 KG                                                 | Qty Available           | 1          |
| Electrics             | 12v                                                      | Export Requirementsmore | NLR        |