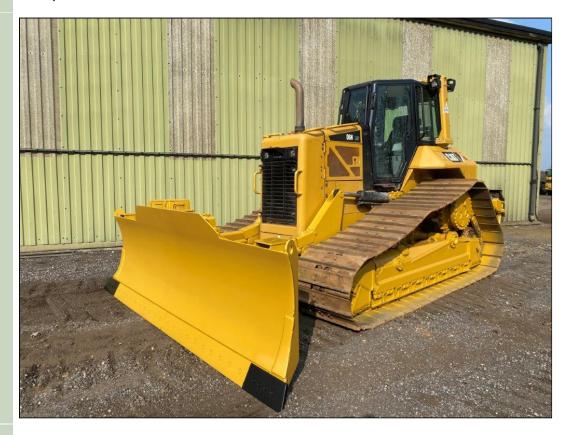

Caterpillar Bulldozer D6N LGP - 50433

Details

Caterpillar D6N LGP Dozer with Ripper

2015 year

7644 Hours

6 Way PAT Blade

Reverse Camera
Air Conditioning
850mm Track pads
Radio
CE Marked

| ١. | /: <sub>-</sub> ı |     | /: <b>c</b> _ | :    | 1 - 1- | 1 - \ |
|----|-------------------|-----|---------------|------|--------|-------|
| ν  | ΊQ                | eos | (IT a         | ıvaı | ıar    | ne)   |

| ,            |                  |                         |                              |
|--------------|------------------|-------------------------|------------------------------|
| Category     | Bulldozers       | Length                  |                              |
| Manufacturer | Caterpillar      | Height                  |                              |
| Engine       | Caterpillar C6.6 | Width                   |                              |
| Gearbox      |                  | GVW                     | 18,811 Kg                    |
| Brakes       |                  | Hrs_Kms                 | 7644 Hours                   |
| Steering     |                  | Date into Service       |                              |
| Tyres        |                  | Year of Manufacture     | 2015                         |
| Max Load     |                  | Qty Available           | 1                            |
| Electrics    | 24 volts         | Export Requirementsmore | NLR (No Licence<br>Required) |