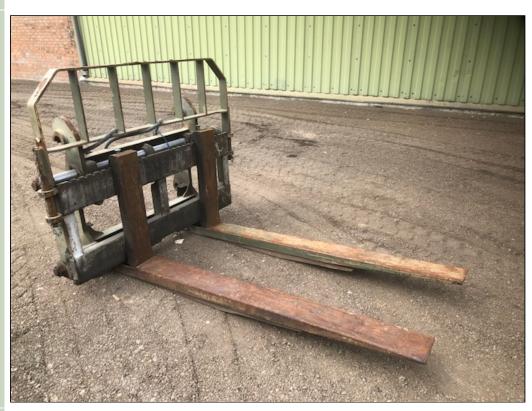

## **Description / Ref**

Heavy Duty Side Shift Fork Attachments - Case 721 / JCB 4CX - 1041

Photo (a gallery of photos is provided below - where available)

Details

Choice of 2 side shift quick hitch fork attachments