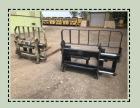

## **Description / Ref**

Heavy Duty Side Shift Fork Attachments - Case 721 / JCB 4CX - 1041

Photo (a gallery of photos is provided below - where available)

Details

Choice of 2 side shift quick hitch fork attachments